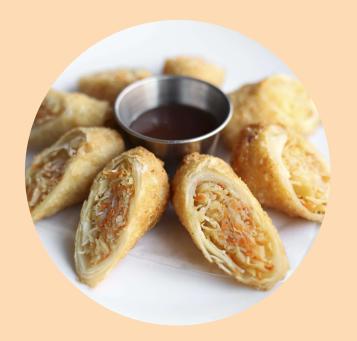

## **LUNCH SPECIAL**

LUNCH SERVED TUESDAY-FIRDAY FROM 11:30AM-3PM

**STEP 1: CHOOSE APPETIZER** 

**EDAMAME** 

**VEGETARIAN EGG ROOLS** 

**CRAB RANGOON** 

FRIED OR STEAMED DUMPLING CHOICE OF CHICKEN, PORK OR VEGETARIAN