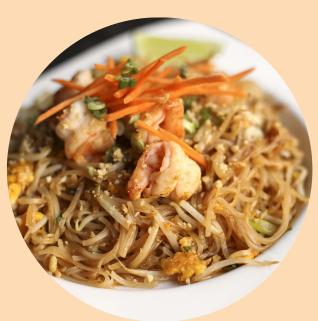

## STEP 2: CHOOSE ENTREE

CHOICE OF CHICKEN, TOFU OR VEGETABLES. BEEF/PORK \$2, BROWN RICE \$1.50, SHRIMP/SQUID \$3

| PAD THAI NOODLES                                            | \$12.95 |
|-------------------------------------------------------------|---------|
| DRUNKEN NOODLES                                             | \$12.95 |
| SEE-EW NOODLES                                              | \$12.95 |
| FRIED RICE                                                  | \$12.95 |
| BIBIMBAP<br>Choice of Beef, tofu or Vegetables              | \$14.95 |
| JAPANESE SPICY PORK                                         | \$14.95 |
| HAINANESE CHICKEN RICE<br>CHOICE OF STREAM OR FRIED CHICKEN | \$12.95 |