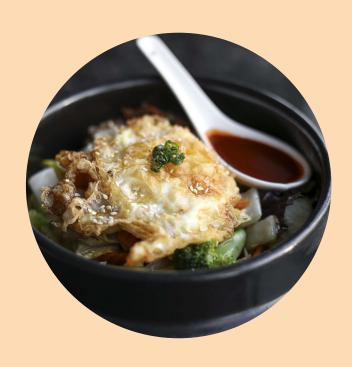

## STEP 2: CHOOSE ENTREE

CHOICE OF CHICKEN, TOFU OR VEGETABLES. BEEF/PORK \$2, BROWN RICE \$1.50, SHRIMP/SQUID \$3

| PAD THAI NOODLES                                            | \$12.95 |
|-------------------------------------------------------------|---------|
| DRUNKEN NOODLES                                             | \$12.95 |
| SEE-EW NOODLES                                              | \$12.95 |
| FRIED RICE                                                  | \$12.95 |
| BIBIMBAP<br>Choice of Beef, tofu or Vegetables              | \$14.95 |
| JAPANESE SPICY PORK                                         | \$14.95 |
| HAINANESE CHICKEN RICE<br>CHOICE OF STREAM OR FRIED CHICKEN | \$12.95 |